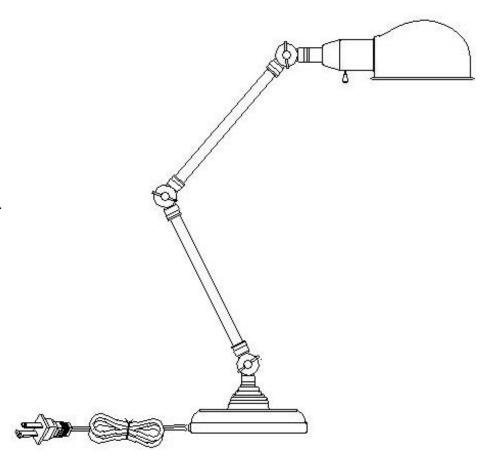

# LAMP ASSEMBLY INSTRUCTIONS

#### **ITEM NO**TL118

1. Unpack the lamp from carton carefully. adjust the angle of arm.