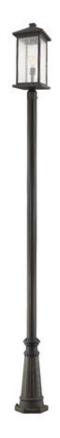

Product Number 531PHBXLR-519P-ORB

CollectionPortlandWeight18.0 lbsLength/Extension10.0"Width10.0"Height117.25"Frame MaterialAluminum

Frame Finish Oil Rubbed Bronze

Shade Material Glass

Shade Finish Clear Seedy

Bulbs 1 x 100W - Medium

Chain Length —
Cord Length —
Canopy Dimensions —
Backplate Dimensions —
Dimmable Yes
LED Source Lumen —
LED Delivered Lumen —
LED Color Temperature —
LED Color Rendering Index (CRI) —
Vanity/Sconce Dual Mount —
Sloped Ceiling Compatible —

Certification ETL/CETL Certified

No

Application Wet

**CEC Listed** 

UPC 685659139433

| Z-Lite Inc.   www.z-lite.com   1.800.681.9943   info@z-lite.com |
|-----------------------------------------------------------------|