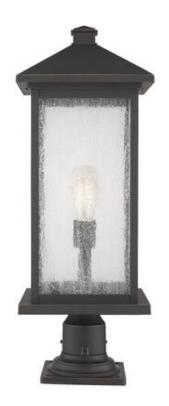

**Product Number** 531PHBXLR-533PM-ORB

Aluminum

Collection Portland Weight 12.25 lbs Length/Extension 9.5" Width 9.5" 26.0" Height

Frame Finish Oil Rubbed Bronze

Shade Material Glass

Frame Material

Shade Finish Clear Seedy

Bulbs 1 x 100W - Medium

Chain Length Cord Length **Canopy Dimensions Backplate Dimensions** Dimmable Yes LED Source Lumen LED Delivered Lumen LED Color Temperature LED Color Rendering Index (CRI) Vanity/Sconce Dual Mount