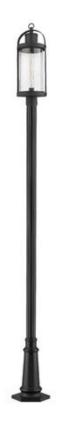

**Product Number** 569PHB-557P-BK Collection Roundhouse Weight 23.0 lbs Length/Extension 12.5" Width 12.5" Height 118.75" Frame Material Aluminium Black Frame Finish Shade Material Glass

Shade Finish Clear Seedy
Bulbs 1 x 60W - Medium