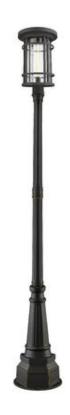

Product Number 570PHXL-564P-ORB

CollectionJordanWeight24.0 lbsLength/Extension14.25"Width14.25"Height109.5"Frame MaterialAluminum

Frame Finish Oil Rubbed Bronze

Shade Material Glass

Shade Finish Clear Seedy

Bulbs 1 x 60W - Medium

Chain Length —
Cord Length —
Canopy Dimensions —
Backplate Dimensions —
Dimmable Yes
LED Source Lumen —
LED Delivered Lumen —
LED Color Temperature —
LED Color Rendering Index (CRI) —
Vanity/Sconce Dual Mount —
Sloped Ceiling Compatible —

Certification ETL/CETL Certified

No

Application Wet

**CEC Listed** 

UPC 685659135060

| Z-Lite Inc.   www.z-lite.com   1.800.681.9943   info@z-lite.com |
|-----------------------------------------------------------------|