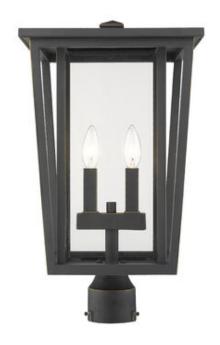

Product Number 571PHBR-ORB

CollectionSeoulWeight13.0 lbsLength/Extension11.25"Width11.25"Height19.75"Frame MaterialAluminium

Frame Finish Oil Rubbed Bronze

Shade Material Glass Shade Finish Clear

Bulbs 2 x 60W - Candelabra