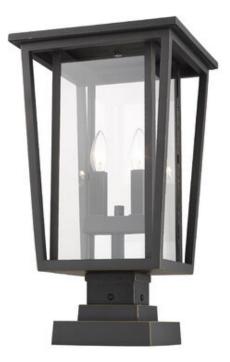

| Product Number                  | 571PHBS-SQPM-ORB     |
|---------------------------------|----------------------|
| Collection                      | Seoul                |
| Weight                          | 13.5 lbs             |
| Length/Extension                | 11.25"               |
| Width                           | 11.25"               |
| Height                          | 20.75"               |
| Frame Material                  | Aluminium            |
| Frame Finish                    | Oil Rubbed Bronze    |
| Shade Material                  | Glass                |
| Shade Finish                    | Clear                |
| Bulbs                           | 2 x 60W - Candelabra |
| Chain Length                    | —                    |
| Cord Length                     | —                    |
| Canopy Dimensions               | —                    |
| Backplate Dimensions            | —                    |
| Dimmable                        | Yes                  |
| LED Source Lumen                | —                    |
| LED Delivered Lumen             | —                    |
| LED Color Temperature           | —                    |
| LED Color Rendering Index (CRI) | —                    |
| Vanity/Sconce Dual Mount        | —                    |
| Sloped Ceiling Compatible       | _                    |
| CEC Listed                      | No                   |
| Certification                   | ETL/CETL Certified   |
| Application                     | Wet                  |
| UPC                             | 685659135176         |