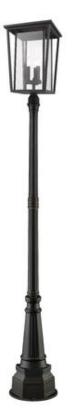

| Product Number<br>Collection<br>Weight | 571PHXLR-564P-ORB<br>Seoul<br>33.0 lbs |
|----------------------------------------|----------------------------------------|
| Length/Extension                       | 14.25"                                 |
| Width                                  | 14.25"                                 |
| Height                                 | 105.5"                                 |
| Frame Material                         | Aluminium                              |
| Frame Finish                           | Oil Rubbed Bronze                      |
| Shade Material                         | Glass                                  |
| Shade Finish                           | Clear                                  |
| Bulbs                                  | 3 x 60W - Candelabra                   |
| Chain Length                           | _                                      |
| Cord Length                            | _                                      |
| Canopy Dimensions                      | _                                      |
| Backplate Dimensions                   | _                                      |
| Dimmable                               | Yes                                    |
| LED Source Lumen                       | —                                      |
| LED Delivered Lumen                    | —                                      |
| LED Color Temperature                  | _                                      |
| LED Color Rendering Index (CRI)        | —                                      |
| Vanity/Sconce Dual Mount               | —                                      |
| Sloped Ceiling Compatible              | —                                      |
| CEC Listed                             | No                                     |
| Certification                          | ETL/CETL Certified                     |
| Application                            | Wet                                    |
| UPC                                    | 685659135220                           |