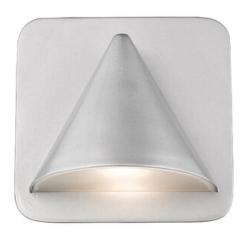

**Product Number** 578SL-LED Collection Obelisk Weight 2.0 lbs Length/Extension 3.5" Width 6.25" 6.25" Height Frame Material Aluminium Frame Finish Silver

Shade Finish Sand-blast glass

Bulbs 1 x 11W - LED-Integrated

Glass

Chain Length —
Cord Length —
Canopy Dimensions —

Shade Material

Backplate Dimensions 5.25"L x 5.25"W

Dimmable Yes
LED Source Lumen 880
LED Delivered Lumen 417
LED Color Temperature 2700K
LED Color Rendering Index (CRI) CRI> 90
Vanity/Sconce Dual Mount Yes
Sloped Ceiling Compatible —
CEC Listed No

Certification ETL/CETL Certified

Application Wet

UPC 685659133776

| Z-Lite Inc.   www.z-lite.com   1.800.681.9943   info@z-lite.com |
|-----------------------------------------------------------------|