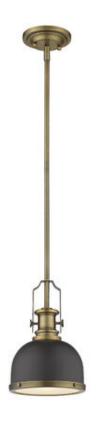

**Product Number** 725MP-BRZ+HBR

Collection Melange Weight 4.0 lbs Length/Extension 8.25" Width 8.25" Height 11.75" Frame Material Steel

Frame Finish Bronze + Heritage Brass

Shade Material Metal + Glass

Shade Finish Bronze

Bulbs 1 x 100W - Medium

Chain Length Rods: 5x12" + 1x6"+ 1x3"

Cord Length 110"

**Canopy Dimensions** 5.5"L x 5.5"W

**Backplate Dimensions** Dimmable Yes LED Source Lumen LED Delivered Lumen LED Color Temperature LED Color Rendering Index (CRI) Vanity/Sconce Dual Mount Sloped Ceiling Compatible Yes **CEC Listed** 

Certification ETL/CETL Certified

No

Application Dry

**UPC** 685659133585

| Z-Lite Inc.   www.z-lite.com   1.800.681.9943   info@z-lite.com |
|-----------------------------------------------------------------|